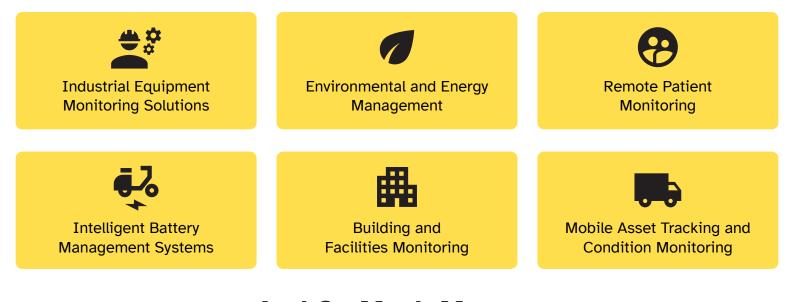

### What Can You Build With Blues?

The possibilities are limitless, but here are a few ideas: