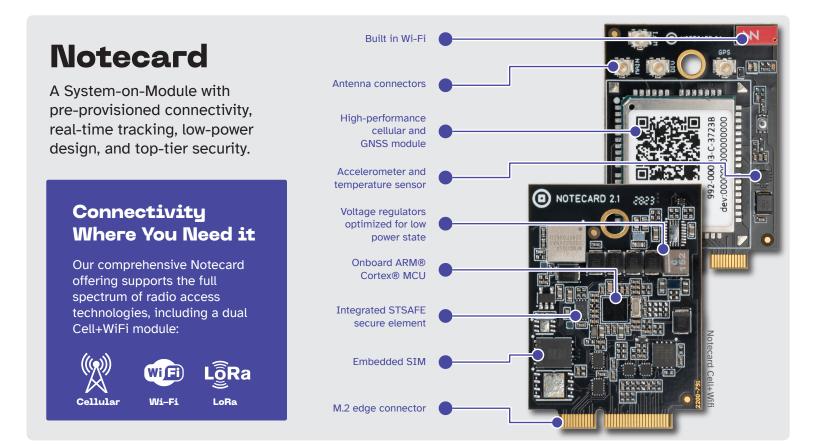

# **Discover Blues**

Transform your products into data-driven intelligent services by leveraging our wireless cloud data pump.

unrivaled customer

experience

Gain deep insight into your product's performance