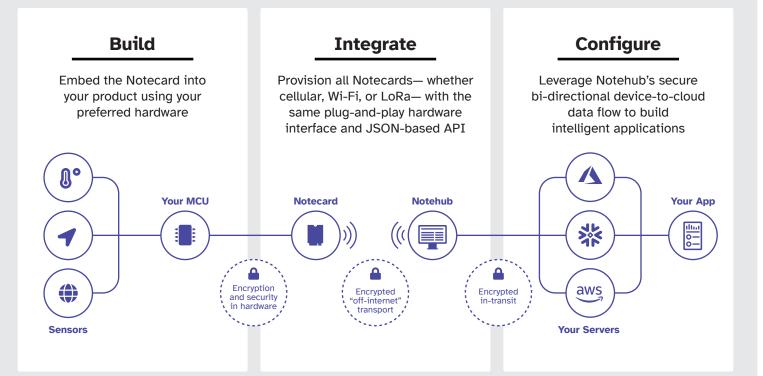

|                                                                                                                                                                                             |                                                                                                                             |                                                                                                         |         |                                               |                          |                                                  |

## How Does it Work?



### What Can You Build With Blues?

The possibilities are limitless, but here are a few ideas:



#### And So Much More... Find projects and inspiration at dev.blues.io